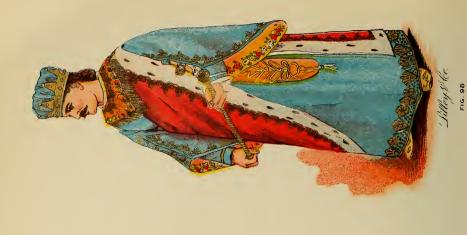

# OFFICERS ROBES-Plate No. 3.

FIS. 57.

FIG. 56.

FIG. 58.

| 300 Robe, wool faced cashmere, full lined, ornamental satin trim \$17.75 mings                                                  | 301 Robe, fine wool faced cashmere, full lined, ornamental satin trimmings mings, same material 2 60 1149 Headdress, same material 2 60 1838 Sandals 25 95 | 302 Robe, all-wool merino, full lined. ornamental satin trimmings                                                              | 303 Robe, fine all-wool merino, full lined, ornamental satin trim.       \$20 65         1150 Headdress, same material       2 80         1338 Sandals       175 | 304 Robe, silk finished velvet, full lined, ornamental satin trim.       \$22.80         mings       \$25.80         1151 Headdress, same material       \$25.138         1338 Sandals       \$27.80 | 305 Robe, fine silk finished velvet,           full lined, ornamental satin trim,         \$25 70           mings         32 75           1151 Headdress, same material         3 25           1338 Sandals         175 | 306 Robe. satin or cloth, full lined,           0 ornamental satin trimming         .532 80           1151 Headdress, same material         3 25           1338 Sandals | 307 Robe, silk plush, full lined, or-namental satin trimming \$37 70 11513, Headdress, same material \$175 1338 Sandals          |
|---------------------------------------------------------------------------------------------------------------------------------|------------------------------------------------------------------------------------------------------------------------------------------------------------|--------------------------------------------------------------------------------------------------------------------------------|------------------------------------------------------------------------------------------------------------------------------------------------------------------|------------------------------------------------------------------------------------------------------------------------------------------------------------------------------------------------------|-------------------------------------------------------------------------------------------------------------------------------------------------------------------------------------------------------------------------|-------------------------------------------------------------------------------------------------------------------------------------------------------------------------|----------------------------------------------------------------------------------------------------------------------------------|
| 290 Robe, wool faced cashmere, full lined, trimmed with applique\$22 20 1143 Headdress, same material 2 50 1338 Sandals \$26 45 | 291 Robe, fine wool faced cashmere, full lined, trimmed with applique                                                                                      | 292 Robe, all-wool merino, full lined,<br>trimmed with applique\$24 80<br>1144 Headdress, same material 2 75<br>1338 Sandals   | 293 Robe, fine all-wool merino, full lined, trimmed with applique\$25 75 1144 Headdress, same material 2 75 1338 Sandals 1 75                                    | 294 Robe, silk finished velvet, full lined, trimmed with applique\$26 40 1145 Headdress, same material 3 20 1338 Sandals 1.75                                                                        | 295 Robe, fine silk finished velvet, full lined, trimmed with applique\$31 40 l145 Headdress, same material 3 20 l338 Sandals                                                                                           | 296 Robe, satin or cloth, full lined,         trimmed with applique       \$34 80         1145 Headdress, same material       3 20         1338 Sandals       175       | 297 Robe, silk plush, full lined, trim.  med with applique                                                                       |
| 280 Robe, wool faced cashmere, full lined, satin and lace trimmings, 8 50 1125 Headdress, same material 1 25 1337 Sandals 1 50  | 281 Robe, fine wool faced cashmere, full lined, satin and lace trimming                                                                                    | 282 Robe, all-wool merino, full lined, satin and lace trimming\$10 60 1126 Headdress, same material 135 1337 Sandals 1126 1345 | 283 Robe, fine all-wool merino, full lined, satin and lace trimmings.\$13.75 1126 Headdress, same material 150 1337 Sandals \$16.60                              | 284 Robe, silk finished velvet, full lined, satin and lace trimmings.\$15 75 1127 Headdress, same material 1 50 1337 Sandals 150                                                                     | 285 Robe, fine silk finished velvet, full lined, satin and lace trimmings. \$19.00 1127 Headdress, same material 1 50 1337 Sandals                                                                                      | 286 Robe, satin, or cloth lined, satin and lace trimmings                                                                                                               | 287 Robe, silk plush, full lined, satin<br>and lace trimmings\$23 75<br>1127½ Headdress, same material 2 25<br>1337 Sandals 1 50 |

"Me make thise goods precisely as illustrated."